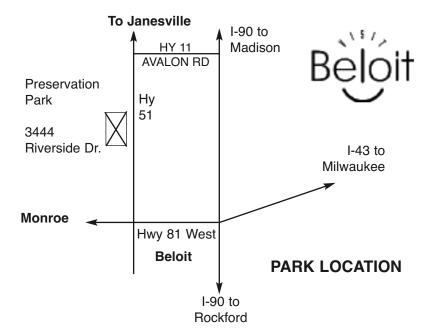

## SUNDAY, SEPT. 21, 2025 • 8 am to 4 pm

PROCEEDS FROM THIS EVENT WILL BE USED FOR LIONS CLUB COMMUNITY PROJECTS & PROGRAMS TO AID THE VISUALLY HANDICAPPED

TOWN OF BELOIT PRESERVATION PARK ON THE ROCK RIVER 3444 South Riverside Dr., Beloit, WI  $\cdot$  4 Miles North of Beloit, Wisc. on Hwy. 51 SPECTATORS: \$10.00 over 15 yrs., \$5.00 8 to 15 yrs., Under 8 Free